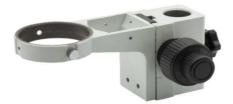

## Coaxial coarse & fine focusing system

| Focusing System       | Туре                                         | Coaxial coarse & fine          |
|-----------------------|----------------------------------------------|--------------------------------|
|                       | Coarse total travel (mm)                     | 50                             |
|                       | Fine total travel (per single rotation) (mm) | 0.2                            |
|                       | Fine graduations                             | 100                            |
|                       | Fine resolution (µm)                         | 2                              |
|                       | Adjustable tension                           | Yes                            |
|                       | Head holder internal diameter (mm)           | 76                             |
|                       |                                              |                                |
| Accessories Included  | User Manual                                  | Digital version (downloadable) |
|                       |                                              |                                |
| Product Dimensions    | Total height (mm)                            | 100                            |
|                       | Total width (mm)                             | 185                            |
|                       | Total depth (mm)                             | 250                            |
|                       |                                              |                                |
| <b>Product Weight</b> | (kg)                                         | 1.1                            |